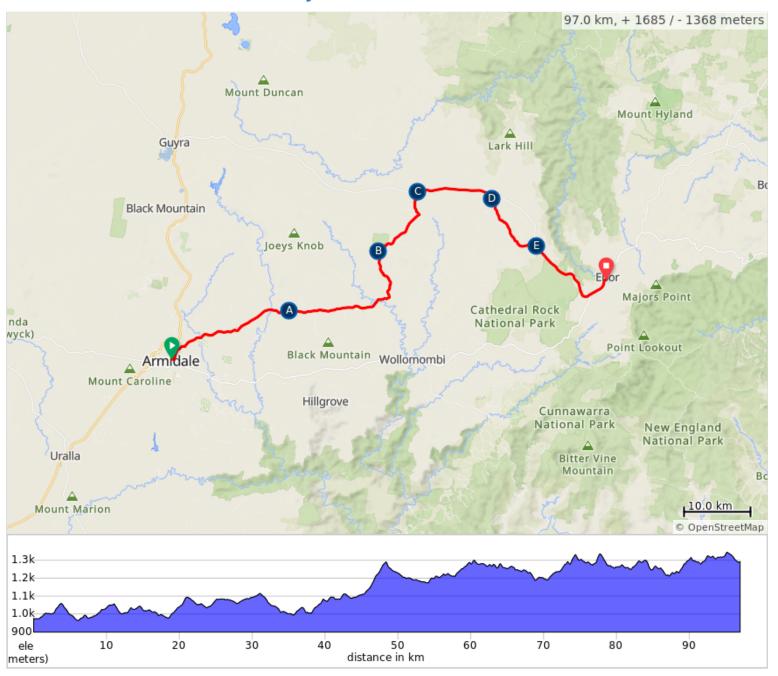

## 2025 Tour de Rocks - Day 1 - Armidale to Ebor - Riders

- A. Drinks Stop
- B. Morning Tea
- C. Drinks Stop
- D. Lunch Stop
- E. Drinks Stop

## 2025 Tour de Rocks - Day 1 - Armidale to Ebor - Riders

| Num | Dist | Prev | Туре | Note                                                  | Next |
|-----|------|------|------|-------------------------------------------------------|------|
| 1.  | 0.0  | 0.0  | 0    | Start of route                                        | 0.0  |
| 2.  | 0.0  | 0.0  |      | At the roundabout, take the 1st exit onto Dumaresq St | 0.4  |
| 3.  | 0.5  | 0.4  |      | At roundabout, take exit 3 onto Marsh Street          | 0.5  |
| 4.  | 0.9  | 0.5  |      | At roundabout, take exit 2 onto Marsh Street          | 0.7  |
| 5.  | 1.6  | 0.7  |      | Continue onto Rockvale Road                           | 19.7 |
| 6.  | 21.3 | 19.7 |      | R onto Chandler Road                                  | 16.1 |
| 7.  | 37.4 | 16.1 |      | L onto Tulloch Road                                   | 7.9  |
| 8.  | 45.3 | 7.9  |      | R onto Lyndhurst Rd                                   | 8.7  |
| 9.  | 54.0 | 8.7  |      | L to stay on Lyndhurst Rd                             | 3.7  |
| 10. | 57.7 | 3.7  |      | R onto Guyra Rd                                       | 11.8 |
| 11. | 69.6 | 11.8 |      | R onto Wongwibinda Rd                                 | 0.4  |
| 12. | 70.0 | 0.4  |      | L onto Old Ebor Rd                                    | 10.8 |
| 13. | 80.8 | 10.8 |      | L to stay on Old Ebor Rd                              | 0.4  |
| 14. | 81.2 | 0.4  |      | R onto Guyra Rd                                       | 12.3 |
| 15. | 93.5 | 12.3 |      | Continue onto Waterfall Way/B78                       | 3.5  |
| 16. | 97.0 | 3.5  |      | End of route                                          | 0.0  |